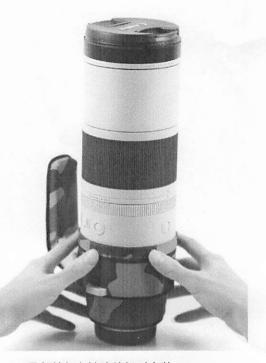

将遮光罩扣在桌面上,取①号炮衣对准 按钮位置,用力将炮衣套入。(炮衣采用 防滑内衬,尺寸偏紧,请耐心安装) Place the lens hood on a flat surface. Align the lens cover ① with the corresponding button location and firmly slide it into place. (The lens cover is designed with an anti-slip lining and may fit snugly, so please be patient during installation.) 将⑦号炮衣由镜头前端缓慢向下套入到控制 环上。

Slide the lens cover ⑦ from the front of the lens towards the Control ring.

③号部件仅在镜头伸长时安装。 The lens cover ③ is used only when the lens is set to 800mm.