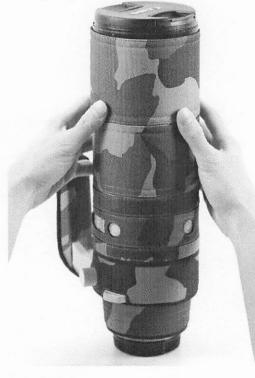

Slide the lens cover (6), (5), (4), and(2) in sequence. Making sure that the notch on (4) aligns with the scale.

ROLNAPRO 若兰炮衣

将⑧号炮衣方形开口和底座护套同时套入底座, 再将炮衣围到支架环, 粘合魔术贴。 Start by inserting the square opening of the lens cover ⑧ and the base cover simultaneously into the base. Then wrap the lens cover around the tripod collar ring and fasten it with the Velcro.