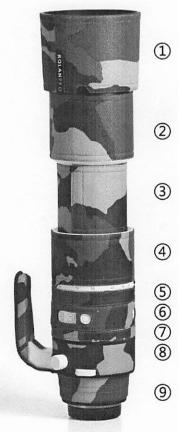

## Canon RF 200-800mm F/6.3-9 IS USM 镜头炮衣安装图

各部分炮衣安装方法: Installation Instructions: 将③号炮衣由镜头尾端套入。 Slide the lens coat ⑨ from the rear endof the lens.

按⑥控制开关、⑤阻尼环、④变焦环、②镜 头前端的顺序依次将炮衣套入。 注意④号炮衣凹口要对准变焦环刻度标尺,避 免遮挡数字。

Slide the lens cover (6), (5), (4), and(2) in sequence. Making sure that the notch on (4) aligns with the scale.

ROLNAPRO 若兰炮衣

将⑧号炮衣方形开口和底座护套同时套入底座, 再将炮衣围到支架环, 粘合魔术贴。 Start by inserting the square opening of the lens cover ⑧ and the base cover simultaneously into the base. Then wrap the lens cover around the tripod collar ring and fasten it with the Velcro.

将遮光罩扣在桌面上,取①号炮衣对准 按钮位置,用力将炮衣套入。(炮衣采用 防滑内衬,尺寸偏紧,请耐心安装) Place the lens hood on a flat surface. Align the lens cover ① with the corresponding button location and firmly slide it into place. (The lens cover is designed with an anti-slip lining and may fit snugly, so please be patient during installation.) 将⑦号炮衣由镜头前端缓慢向下套入到控制 环上。

Slide the lens cover ⑦ from the front of the lens towards the Control ring.

③号部件仅在镜头伸长时安装。 The lens cover ③ is used only when the lens is set to 800mm.