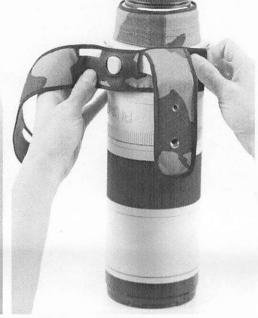

Slide the lens cover (6), (5), (4), and(2) in sequence. Making sure that the notch on (4) aligns with the scale.

ROLNAPRO 若兰炮衣

将⑧号炮衣方形开口和底座护套同时套入底座, 再将炮衣围到支架环, 粘合魔术贴。 Start by inserting the square opening of the lens cover ⑧ and the base cover simultaneously into the base. Then wrap the lens cover around the tripod collar ring and fasten it with the Velcro.