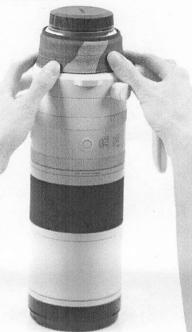

## Canon RF 200-800mm F/6.3-9 IS USM 镜头炮衣安装图

各部分炮衣安装方法: Installation Instructions: 将③号炮衣由镜头尾端套入。 Slide the lens coat ⑨ from the rear endof the lens.

按⑥控制开关、⑤阻尼环、④变焦环、②镜 头前端的顺序依次将炮衣套入。 注意④号炮衣凹口要对准变焦环刻度标尺,避 免遮挡数字。

Slide the lens cover (6), (5), (4), and(2) in sequence. Making sure that the notch on (4) aligns with the scale.

ROLNAPRO 若兰炮衣

将⑧号炮衣方形开口和底座护套同时套入底座, 再将炮衣围到支架环, 粘合魔术贴。 Start by inserting the square opening of the lens cover ⑧ and the base cover simultaneously into the base. Then wrap the lens cover around the tripod collar ring and fasten it with the Velcro.